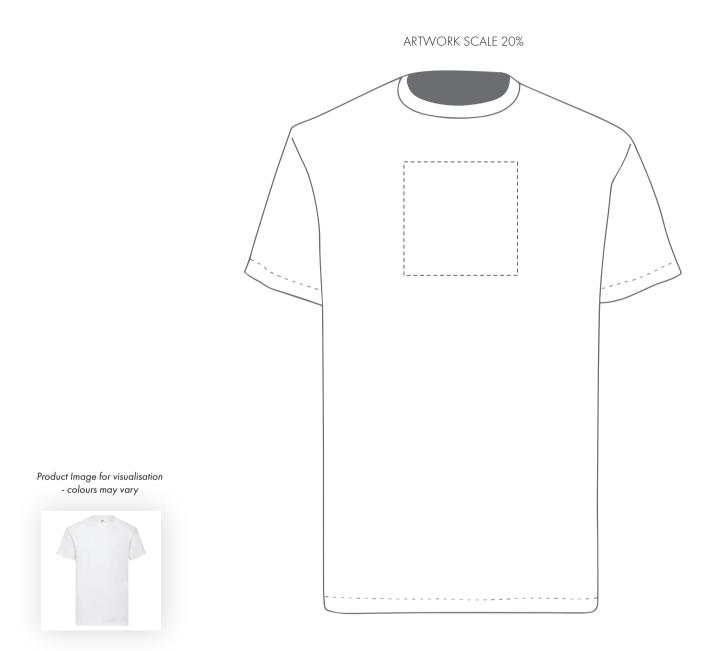

### COTTON T-SHIRT RIGHT BREAST DIGITAL

Your Ref:Quantity:Product Code: TF0010Our Ref:Version: 1Product Colour:White

PRINTING CONCERNS: PRINT MAY DISCOLOUR

### **PANTONE REFERENCE(S)**

📀 Full colour printing

The dashed line is to demonstrate print area and will not appear on your printed item

### **PANTONE REFERENCE(S)**

📀 Full colour printing

The dashed line is to demonstrate print area and will not appear on your printed item

Product Image for visualisation - colours may vary