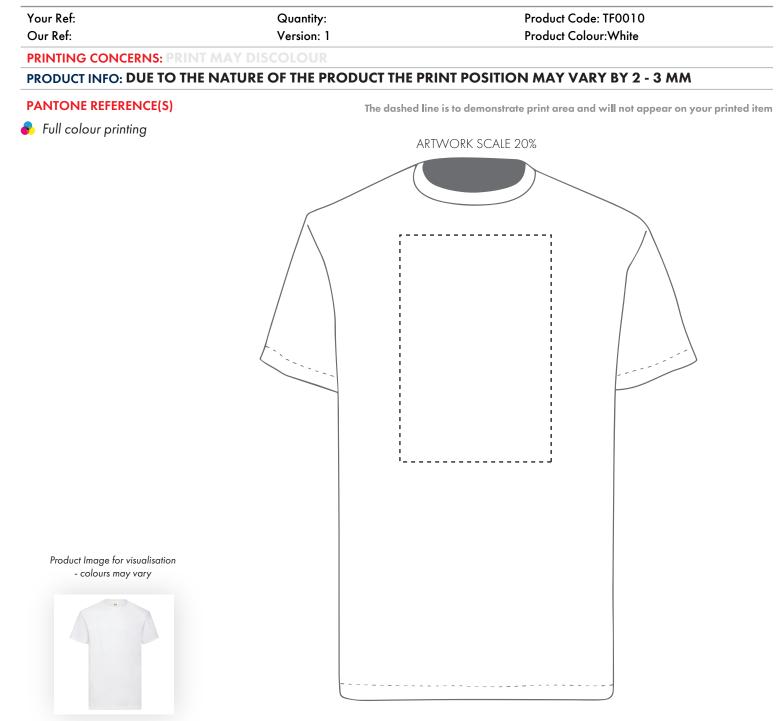

### COTTON T-SHIRT RIGHT BREAST DIGITAL

Your Ref:Quantity:Product Code: TF0010Our Ref:Version: 1Product Colour:White

PRINTING CONCERNS: PRINT MAY DISCOLOUR

### PRODUCT INFO: DUE TO THE NATURE OF THE PRODUCT THE PRINT POSITION MAY VARY BY 2 - 3 MM

### **PANTONE REFERENCE(S)**

🗗 Full colour printing

The dashed line is to demonstrate print area and will not appear on your printed item

### ARTWORK SCALE 100% Max print area 90 x 50mm