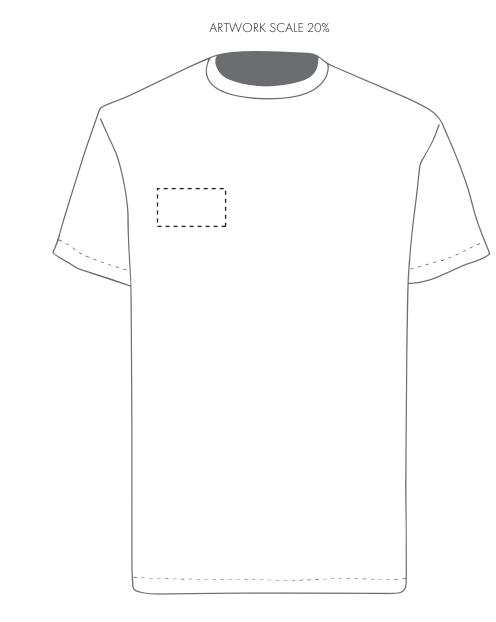

### ARTWORK SCALE 100% Max print area 90 x 50mm

## PRODUCT INFO: DUE TO THE NATURE OF THE PRODUCT THE PRINT POSITION MAY VARY BY 2 - 3 MM

### **PANTONE REFERENCE(S)**

📀 Full colour printing

The dashed line is to demonstrate print area and will not appear on your printed item