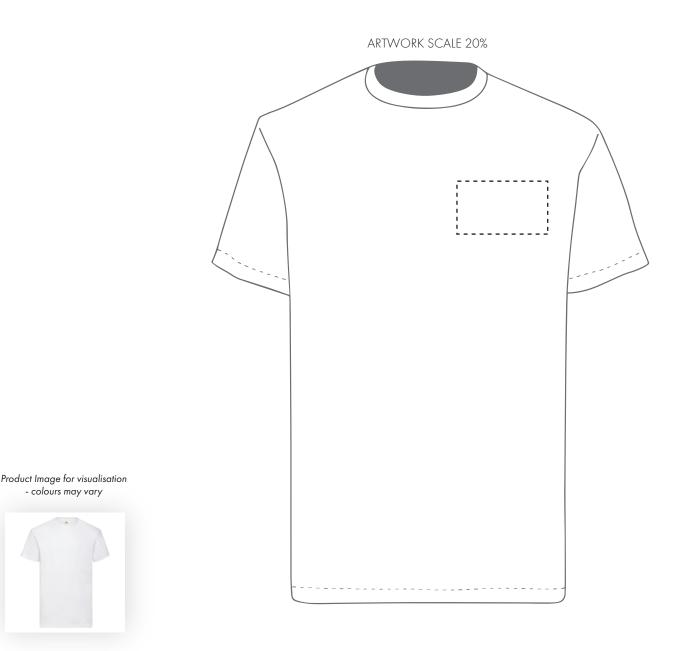

### COTTON T-SHIRT RIGHT BREAST DIGITAL

Your Ref:Quantity:Product Code: TF0010Our Ref:Version: 1Product Colour:White

PRINTING CONCERNS: PRINT MAY DISCOLOUR

### PRODUCT INFO: DUE TO THE NATURE OF THE PRODUCT THE PRINT POSITION MAY VARY BY 2 - 3 MM

### **PANTONE REFERENCE(S)**

🗗 Full colour printing

The dashed line is to demonstrate print area and will not appear on your printed item