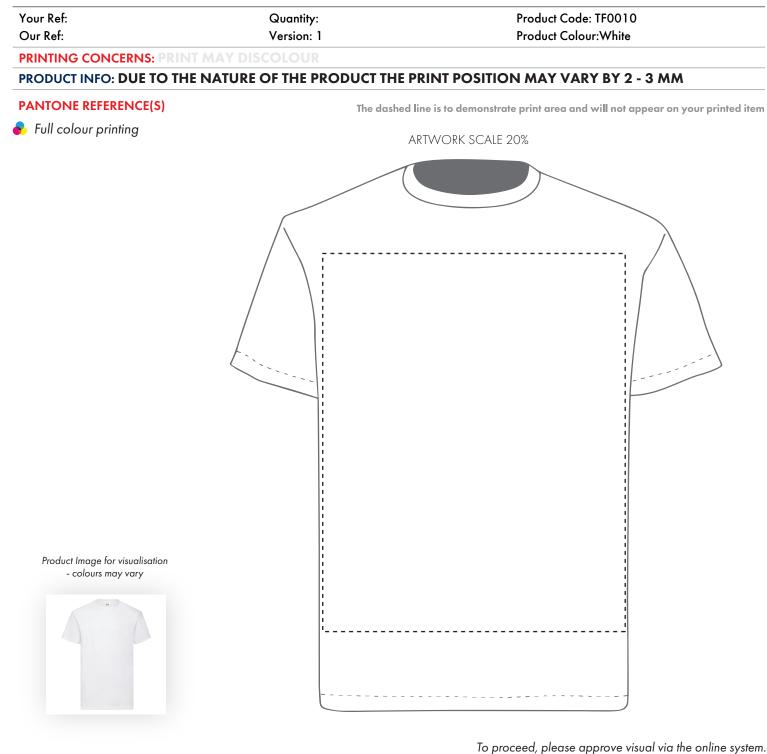

## PRINTING CONCERNS: PRINT MAY DISCOLOUR

# PRODUCT INFO: DUE TO THE NATURE OF THE PRODUCT THE PRINT POSITION MAY VARY BY 2 - 3 MM

### **PANTONE REFERENCE(S)**

📀 Full colour printing

The dashed line is to demonstrate print area and will not appear on your printed item

Product Image for visualisation - colours may vary

### ARTWORK SCALE 100% Max print area 120mm x 70mm

| 1 | 1   |
|---|-----|
|   | I.  |
|   | 1   |
|   | 1   |
|   | 1   |
|   | 1   |
|   | 1   |
|   | 1   |
|   |     |
|   |     |
|   |     |
|   |     |
|   |     |
|   |     |
|   |     |
|   |     |
|   |     |
|   |     |
|   |     |
|   |     |
| 1 | i.  |
|   | i   |
|   | i i |
|   | i.  |
|   | i   |
|   | 1   |
|   | 1   |
|   | 1   |
|   | 1   |
| 1 | 1   |
| 1 | 1   |
|   | 1   |
|   | I.  |
|   | 1   |
| 1 | 1   |
|   | 1   |
|   | 1   |
|   | 1   |
|   |     |