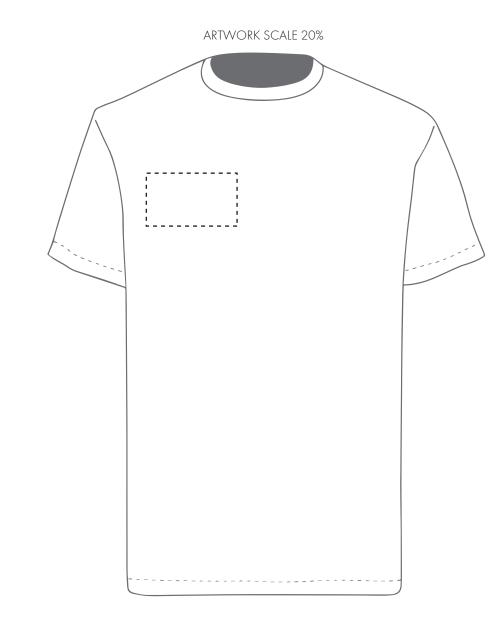

COTTON T-SHIRT LEFT BREAST DIGITAL

### **PANTONE REFERENCE(S)**

🗗 Full colour printing

The dashed line is to demonstrate print area and will not appear on your printed item