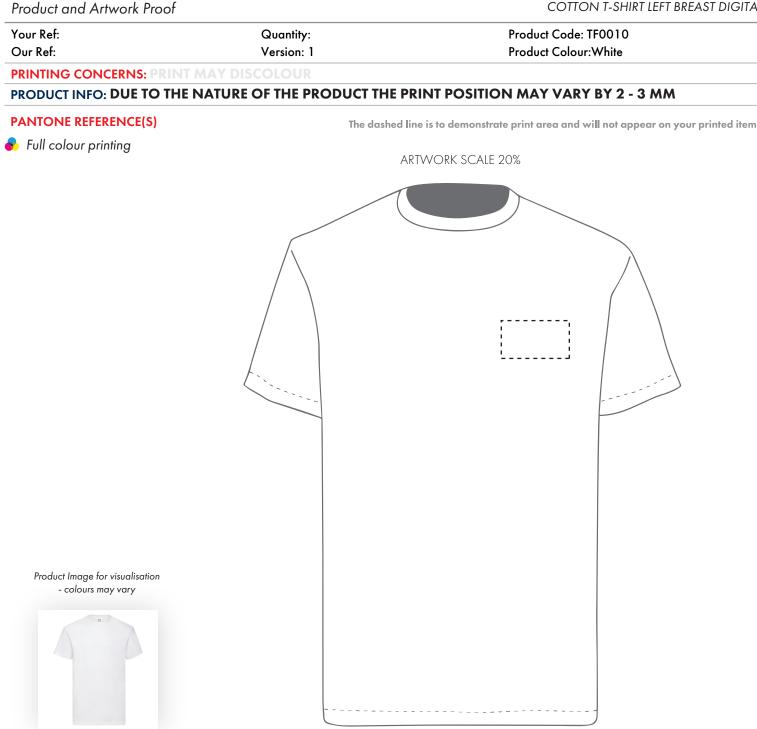

COTTON T-SHIRT LEFT BREAST DIGITAL

### PRODUCT INFO: DUE TO THE NATURE OF THE PRODUCT THE PRINT POSITION MAY VARY BY 2 - 3 MM

### **PANTONE REFERENCE(S)**

🗗 Full colour printing

The dashed line is to demonstrate print area and will not appear on your printed item

## PRINTING CONCERNS: PRINT MAY DISCOLOUR

# PRODUCT INFO: DUE TO THE NATURE OF THE PRODUCT THE PRINT POSITION MAY VARY BY 2 - 3 MM

### **PANTONE REFERENCE(S)**

📀 Full colour printing

The dashed line is to demonstrate print area and will not appear on your printed item

Product Image for visualisation - colours may vary